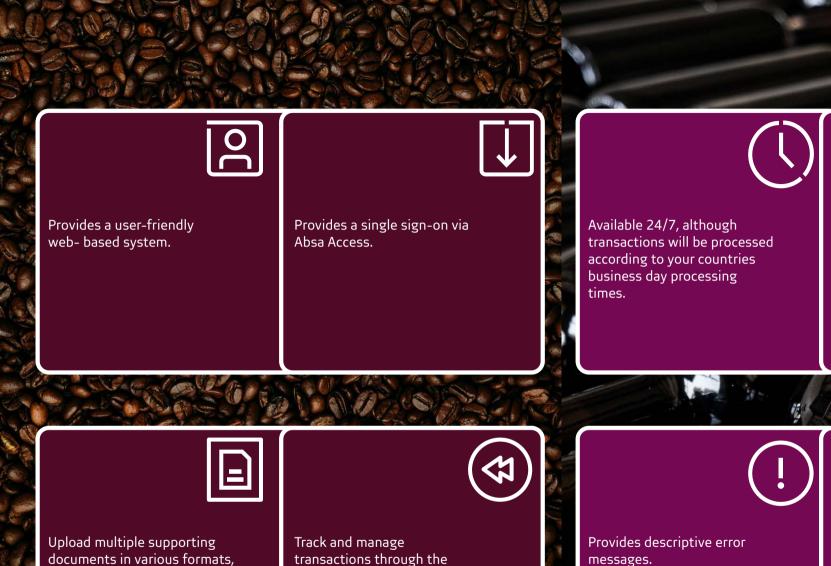

messages.

Audit trails are available online from the very first time you login.

such as: PDF, MS Word, MS

20Mb per document).

Excel, JPEG (to a maximum of

Tool tips and a help functionality are available throughout the system.

Provides online capturing and authorisation.

Re-use applications that have previously been captured for any of the trade products for ease of processing.

Industry leading security via two-factor authentication.

Secure two-way communication between bank and client via the correspondence capability on the channel.

Self-service management of your passwords.

Indicative rates are available on the channel, which gives the users the ability to view a foreign currency amount in the equivalent local currency.