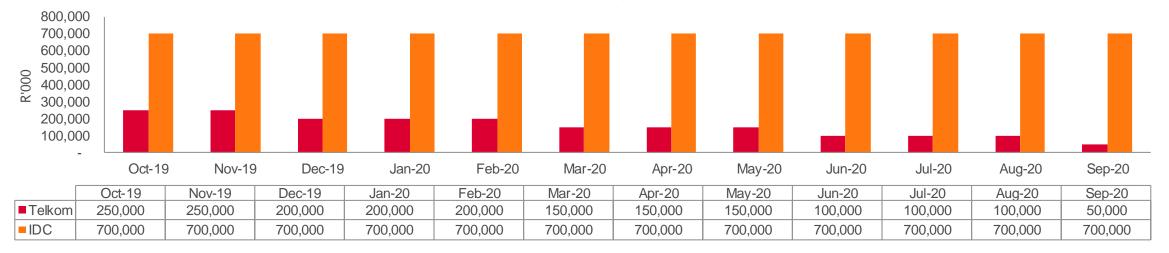

#### **Executive Summary**

- Commissioner Street 10 is a serialised Issuance Programme. This allows the entity to issue multiple series of Notes under separate series in one legal entity. Each series is backed by a single borrower loan.
- The entity was registered in 2012 and only started trading in May 2017.
- The results discussed in this pack reflects performance for September 2020 with comparatives to September 2019.
- Commissioner Street 10 has a total asset value of R0.75bn as at the end of September 2020.
- The assets consists of the repacked Absa CIB loans extended to the following;
  - IDC R700m
  - Telkom R50m (Telkom loan will be fully settled by Dec 2020)